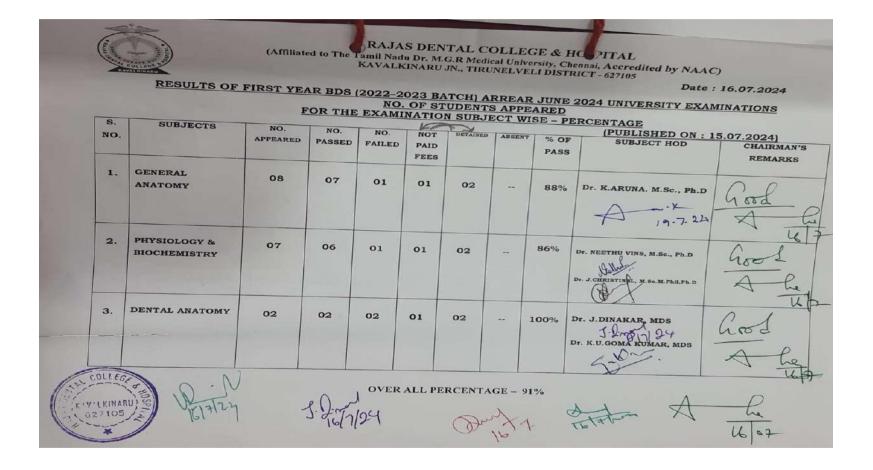

Dr. V. THIRUMALAI, M.Sc., Ph.D CHIEF SUPERINTENDENT Rajas Dental College and Hospital Kavalkinaru Jn. - 627105 Tirunelveli District

COLLEG W.CKINARU 627105 \*

~ 16/11

) 1.2 X

| -   | DECE           |          |        | ATTALK | INARU | JN., TIRI | UNELV | ELI DIST | HOPITAL<br>hennai, Accredited by NAAC<br>RICT - 627105 | 0          |
|-----|----------------|----------|--------|--------|-------|-----------|-------|----------|--------------------------------------------------------|------------|
|     | RESULTS OF     | FIRST YE | AR BDS | 2022-2 | 023 R | TCHIA     |       |          | Date :<br>2024 UNIVERSITY EXAM                         | 16.07.2024 |
|     |                | F        | OP THE | NO.    | OF ST | UDENT     | S APP | R JUNE   | 2024 UNIVERSITY EXAM                                   | IINATIONS  |
| S.  |                | -        | OK THE | EXAMI  | NATIO | N SUBJ    | ECT V | VISE - P | ERCENTAGE                                              |            |
| NO. | SUBJECTS       | NO.      | NO.    | NO.    | NOT   | DETAINED  |       |          | (PUBLISHED ON                                          | E 07 000 0 |
|     |                | APPEARED | PASSED | FAILED | PAID  |           | ABSEN | T % OF   | SUBJECT HOD                                            | CHAIRMAN'S |
|     |                |          |        |        | FEES  |           |       | PASS     |                                                        | REMARKS    |
| 1.  | GENERAL        |          |        |        |       |           |       |          |                                                        |            |
| 1.  | ANATOMY        | 08       | 07     | 01     | 01    | 02        |       | 0.000    |                                                        | 0.0        |
|     |                |          |        |        |       | 01        |       | 88%      | Dr. K.ARUNA. M.Sc., Ph.D                               | Gal        |
|     |                |          |        |        |       |           |       |          | A                                                      | 900d       |
|     |                |          |        |        |       |           |       |          | 19.7.24                                                | At         |
|     |                |          |        |        |       |           |       |          |                                                        | V T        |
| 2.  | PHYSIOLOGY &   | 07       | 06     | 01     | 01    | 02        |       | 86%      | De MURRENNE                                            | A 1        |
|     | BIOCHEMISTRY   |          |        |        |       | 02        |       |          | Dr. NEETHU VINS, M.Sc., Ph.D                           | hoos       |
|     |                |          |        |        |       |           |       |          | Hallwiss                                               |            |
|     |                |          |        |        |       |           |       |          | Dr. J.CHRISTINEL, M.Sc.M.Phil,Ph.D                     | Ah         |
|     |                |          |        |        |       |           |       |          |                                                        | -11        |
| 3.  | DENTAL ANATOMY | 02       | 02     | 02     | 01    |           |       |          |                                                        | 0 1        |
|     |                |          |        | 54     | 01    | 02        |       | 100%     | Dr. J.DINAKAR, MDS                                     | (          |
|     |                | 9).      |        |        |       |           |       |          | J. 2 mp [7] 24                                         | noc        |
|     |                |          |        |        |       |           |       |          | Dr. K.U. GOMA KUMAR, MDS                               | A P        |