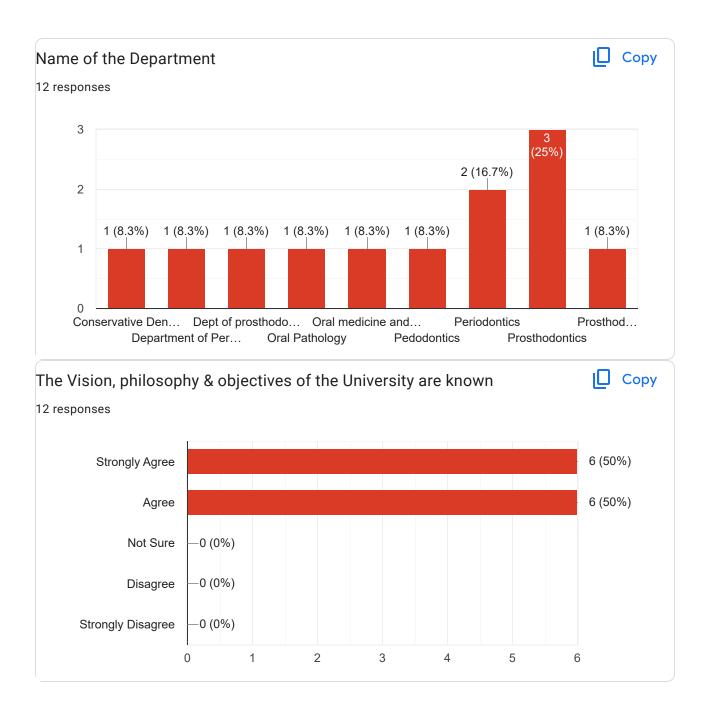

|  |
| Aromal Ashok                          |  |
| Dr.Gohilam K                          |  |
| Prof. Dr. S. Ramesh Raja              |  |
| Dr Sulmuna R                          |  |
| Year of passing                       |  |
| 4 responses                           |  |
| 2017                                  |  |
| 2019                                  |  |
| BDS August 2005 MDS October 2011      |  |
| 2022                                  |  |





Please rate your valuable feedback on the curriculum. For the review of syllabus/to improve quality of the programme











This content is neither created nor endorsed by Google. - <u>Terms of Service</u> - <u>Privacy Policy</u>

Does this form look suspicious? <u>Report</u>

Excellent current curriculum

CDE programs

















Please offer your comments / suggestions regarding any aspect of the curriculum 12 responses

Quota for final years (fixed prosthodontics) could be increased.

Moving with newer practices

Remove gunning splint and plaster model tooth prep from 3rd year preclinicals

No comments

Excellent current curriculum

Improve digitally

its well organized

Need reforms to the the Post graduate exam process to align with the current scenario

No changes suggested

Nil

Good

Its good

This content is neither created nor endorsed by Google. -  $\underline{\text{Terms of Service}}$  -  $\underline{\text{Privacy Policy}}$ Does this form look suspicious?  $\underline{\text{Report}}$ 

| Feedback on EXTERNAL EXPERTS  1 response