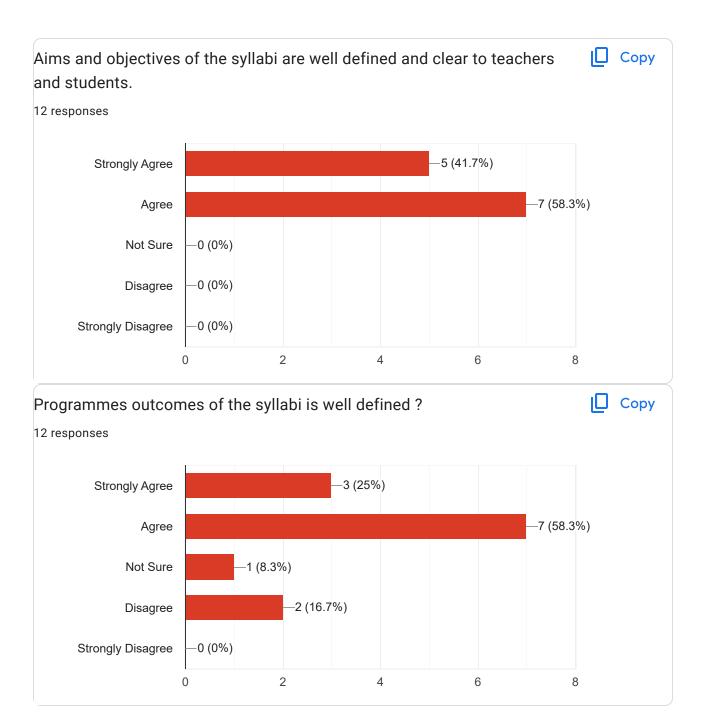

|  |
| Aromal Ashok                          |  |
| Dr.Gohilam K                          |  |
| Prof. Dr. S. Ramesh Raja              |  |
| Dr Sulmuna R                          |  |
| Year of passing                       |  |
| 4 responses                           |  |
| 2017                                  |  |
| 2019                                  |  |
| BDS August 2005 MDS October 2011      |  |
| 2022                                  |  |





Please rate your valuable feedback on the curriculum. For the review of syllabus/to improve quality of the programme











This content is neither created nor endorsed by Google. - <u>Terms of Service</u> - <u>Privacy Policy</u>

Does this form look suspicious? <u>Report</u>

Excellent current curriculum

CDE programs

















Please offer your comments / suggestions regarding any aspect of the curriculum 12 responses

Quota for final years (fixed prosthodontics) could be increased.

Moving with newer practices

Remove gunning splint and plaster model tooth prep from 3rd year preclinicals

No comments

Excellent current curriculum

Improve digitally

its well organized

Need reforms to the the Post graduate exam process to align with the current scenario

No changes suggested

Nil

Good

Its good

This content is neither created nor endorsed by Google. -  $\underline{\text{Terms of Service}}$  -  $\underline{\text{Privacy Policy}}$ Does this form look suspicious?  $\underline{\text{Report}}$ 

| Feedback on EXTERNAL EXPERTS  1 response