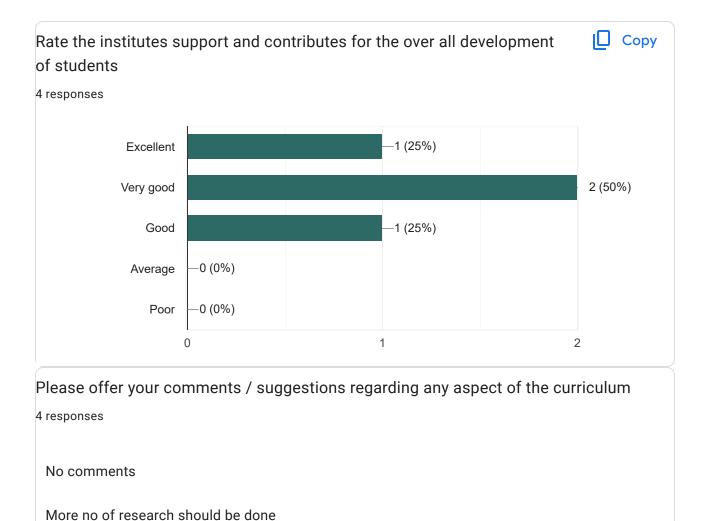

Does this form look suspicious? Report

| Feedback on curriculum and syllabus - |  |
|---------------------------------------|--|
| Alumni                                |  |
| 4 responses                           |  |
| Name of the Alumni                    |  |
| 4 responses                           |  |
| Aromal Ashok                          |  |
| Dr.Gohilam K                          |  |
| Prof. Dr. S. Ramesh Raja              |  |
| Dr Sulmuna R                          |  |
| Year of passing                       |  |
| 4 responses                           |  |
| 2017                                  |  |
| 2019                                  |  |
| BDS August 2005 MDS October 2011      |  |
| 2022                                  |  |

Does this form look suspicious? <u>Report</u>

Excellent current curriculum

CDE programs

Please offer your comments / suggestions regarding any aspect of the curriculum 12 responses

Quota for final years (fixed prosthodontics) could be increased.