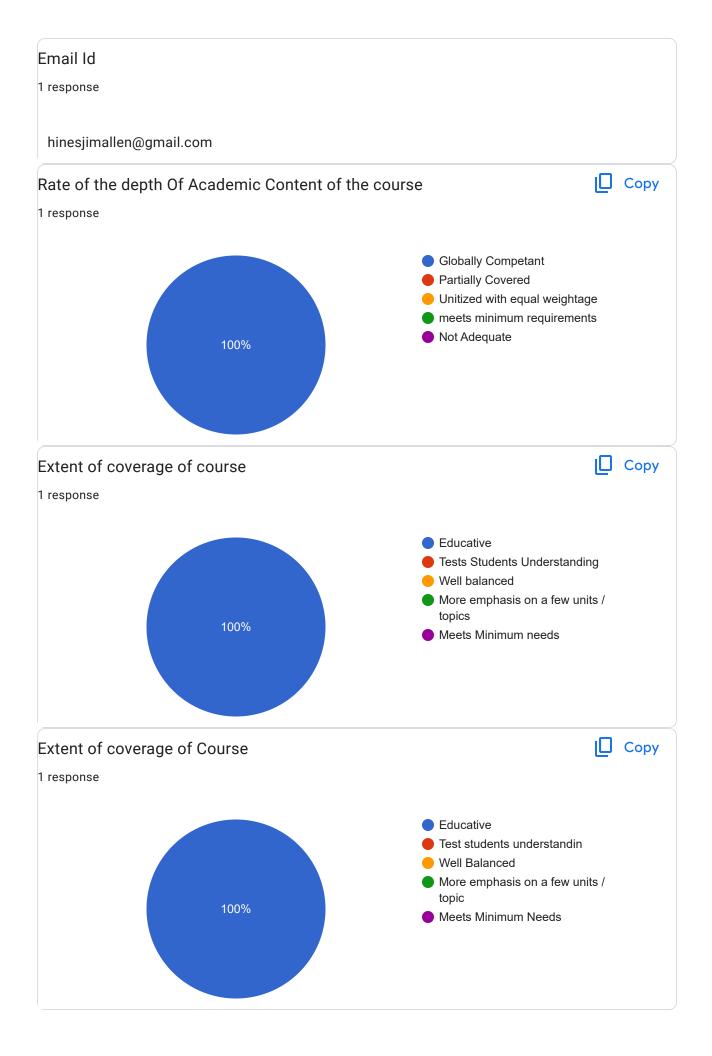

| Feedback on EXTERNAL EXPERTS  1 response                                                                                                                                                           |
|----------------------------------------------------------------------------------------------------------------------------------------------------------------------------------------------------|
| Graduates of our Department/College/Institute/University are already working in your organization. We are thankful to you for providing them employment with your prestigious Clinic/Organization. |
| Name                                                                                                                                                                                               |
| 1 response                                                                                                                                                                                         |
| P. ALLEN JIM HINES                                                                                                                                                                                 |
| Institution Name 1 response                                                                                                                                                                        |
| SREE MOOKAMBIKA INSTITUTE OF DENTAL SCIENCES                                                                                                                                                       |
| Location                                                                                                                                                                                           |
| 1 response                                                                                                                                                                                         |
| KULASEKHARAM                                                                                                                                                                                       |
| Mobile Number                                                                                                                                                                                      |
| 1 response                                                                                                                                                                                         |
| 9442305358                                                                                                                                                                                         |
| Address                                                                                                                                                                                            |

| Please offer your comments / suggestions regarding any aspect of the curriculum |
|---------------------------------------------------------------------------------|
| 1 response                                                                      |
| Good                                                                            |
| Any other comment(s):                                                           |
| 1 response                                                                      |
| No                                                                              |