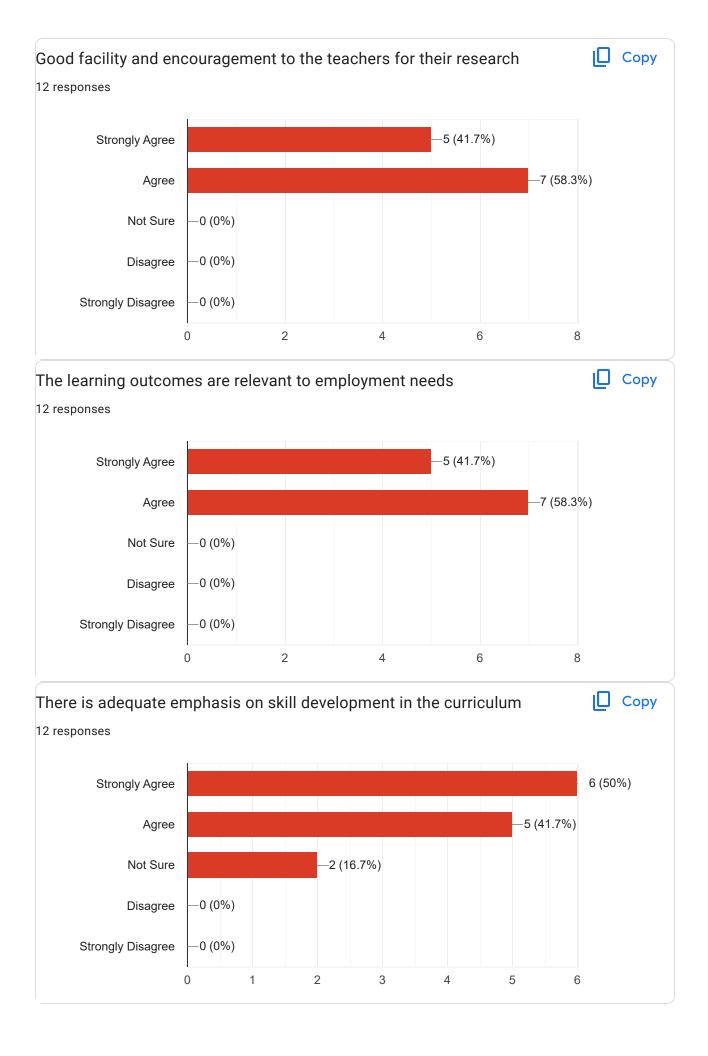

|  |
| Aromal Ashok                          |  |
| Dr.Gohilam K                          |  |
| Prof. Dr. S. Ramesh Raja              |  |
| Dr Sulmuna R                          |  |
| Year of passing                       |  |
| 4 responses                           |  |
| 2017                                  |  |
| 2019                                  |  |
| BDS August 2005 MDS October 2011      |  |
| 2022                                  |  |





Please rate your valuable feedback on the curriculum. For the review of syllabus/to improve quality of the programme











This content is neither created nor endorsed by Google. - <u>Terms of Service</u> - <u>Privacy Policy</u>

Does this form look suspicious? <u>Report</u>

Excellent current curriculum

CDE programs

















Please offer your comments / suggestions regarding any aspect of the curriculum 12 responses

Quota for final years (fixed prosthodontics) could be increased.

Moving with newer practices

Remove gunning splint and plaster model tooth prep from 3rd year preclinicals

No comments

Excellent current curriculum

Improve digitally

its well organized

Need reforms to the the Post graduate exam process to align with the current scenario

No changes suggested

Nil

Good

Its good

This content is neither created nor endorsed by Google. -  $\underline{\text{Terms of Service}}$  -  $\underline{\text{Privacy Policy}}$ Does this form look suspicious?  $\underline{\text{Report}}$ 

| Feedback on EXTERNAL EXPERTS  1 response