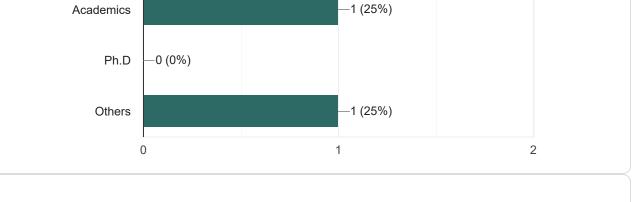

Does this form look suspicious? Report

| Feedback on curriculum and syllabus - |  |
|---------------------------------------|--|
| Alumni                                |  |
| 4 responses                           |  |
| Name of the Alumni                    |  |
| 4 responses                           |  |
| Aromal Ashok                          |  |
| Dr.Gohilam K                          |  |
| Prof. Dr. S. Ramesh Raja              |  |
| Dr Sulmuna R                          |  |
| Year of passing                       |  |
| 4 responses                           |  |
| 2017                                  |  |
| 2019                                  |  |
| BDS August 2005 MDS October 2011      |  |
| 2022                                  |  |