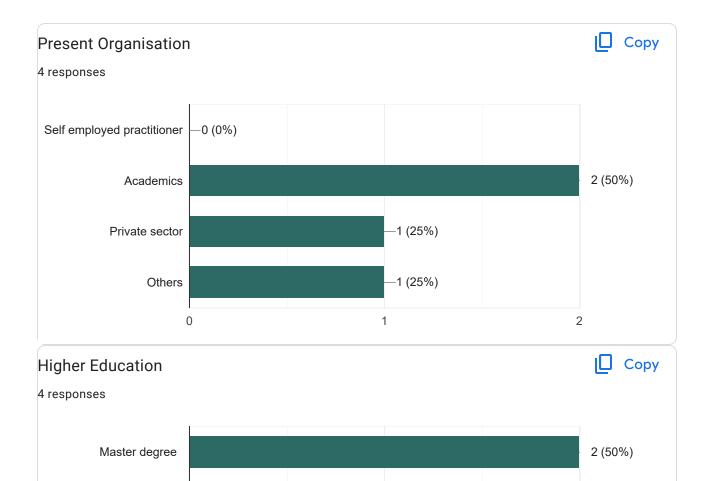

Does this form look suspicious? Report

| Feedback on curriculum and syllabus - |  |
|---------------------------------------|--|
| Alumni                                |  |
| 4 responses                           |  |
| Name of the Alumni                    |  |
| 4 responses                           |  |
| Aromal Ashok                          |  |
| Dr.Gohilam K                          |  |
| Prof. Dr. S. Ramesh Raja              |  |
| Dr Sulmuna R                          |  |
| Year of passing                       |  |
| 4 responses                           |  |
| 2017                                  |  |
| 2019                                  |  |
| BDS August 2005 MDS October 2011      |  |
| 2022                                  |  |