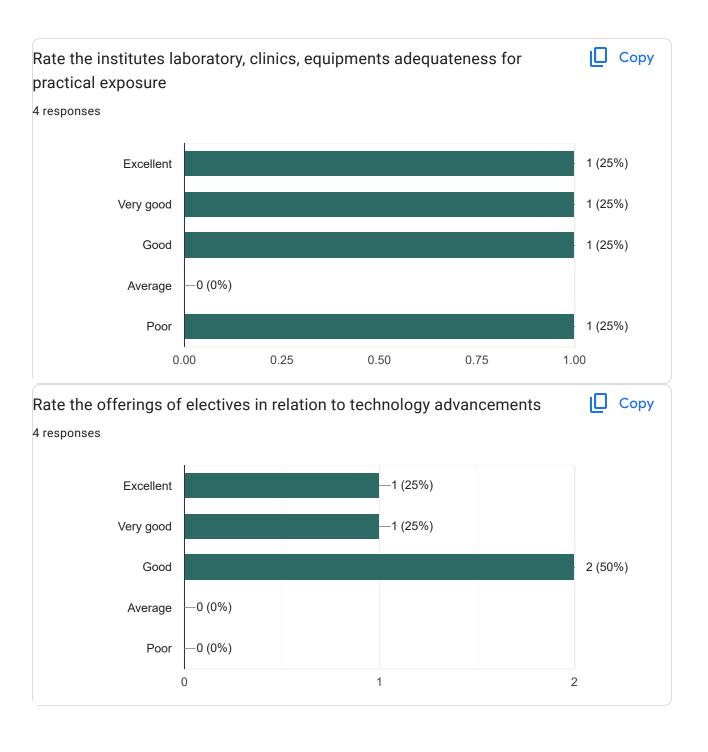

Does this form look suspicious? Report

| Feedback on curriculum and syllabus - |  |
|---------------------------------------|--|
| Alumni                                |  |
| 4 responses                           |  |
| Name of the Alumni                    |  |
| 4 responses                           |  |
| Aromal Ashok                          |  |
| Dr.Gohilam K                          |  |
| Prof. Dr. S. Ramesh Raja              |  |
| Dr Sulmuna R                          |  |
| Year of passing                       |  |
| 4 responses                           |  |
| 2017                                  |  |
| 2019                                  |  |
| BDS August 2005 MDS October 2011      |  |
| 2022                                  |  |