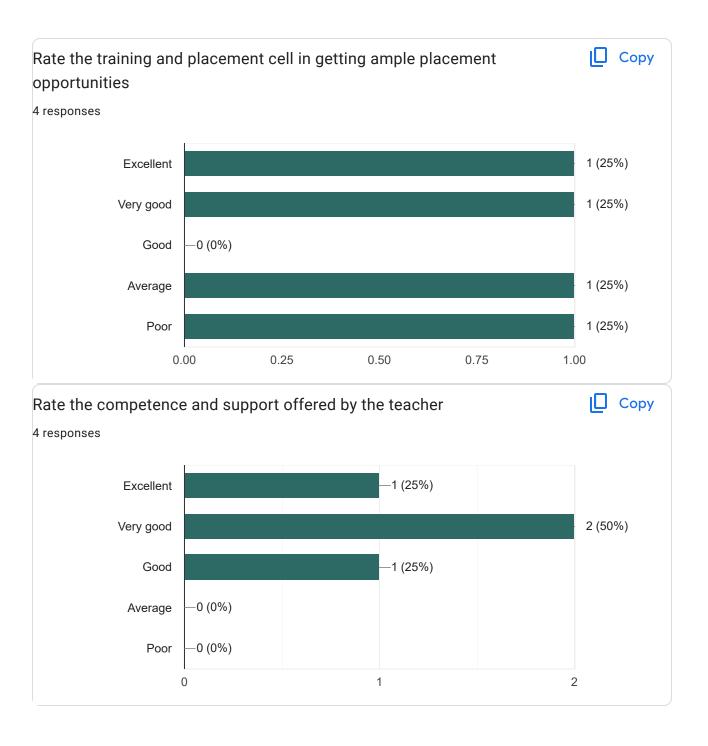

Does this form look suspicious? Report

| Feedback on curriculum and syllabus - |  |
|---------------------------------------|--|
| Alumni                                |  |
| 4 responses                           |  |
| Name of the Alumni                    |  |
| 4 responses                           |  |
| Aromal Ashok                          |  |
| Dr.Gohilam K                          |  |
| Prof. Dr. S. Ramesh Raja              |  |
| Dr Sulmuna R                          |  |
| Year of passing                       |  |
| 4 responses                           |  |
| 2017                                  |  |
| 2019                                  |  |
| BDS August 2005 MDS October 2011      |  |
| 2022                                  |  |