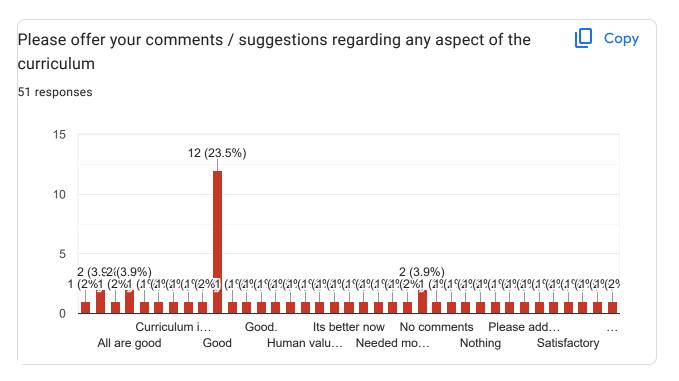

Does this form look suspicious? <u>Report</u>

Excellent current curriculum

CDE programs

Please offer your comments / suggestions regarding any aspect of the curriculum 12 responses

Quota for final years (fixed prosthodontics) could be increased.

Moving with newer practices

Remove gunning splint and plaster model tooth prep from 3rd year preclinicals

No comments

Excellent current curriculum

Improve digitally

its well organized

Need reforms to the the Post graduate exam process to align with the current scenario

No changes suggested

Nil

Good

Its good

This content is neither created nor endorsed by Google. -  $\underline{\text{Terms of Service}}$  -  $\underline{\text{Privacy Policy}}$ Does this form look suspicious?  $\underline{\text{Report}}$ 