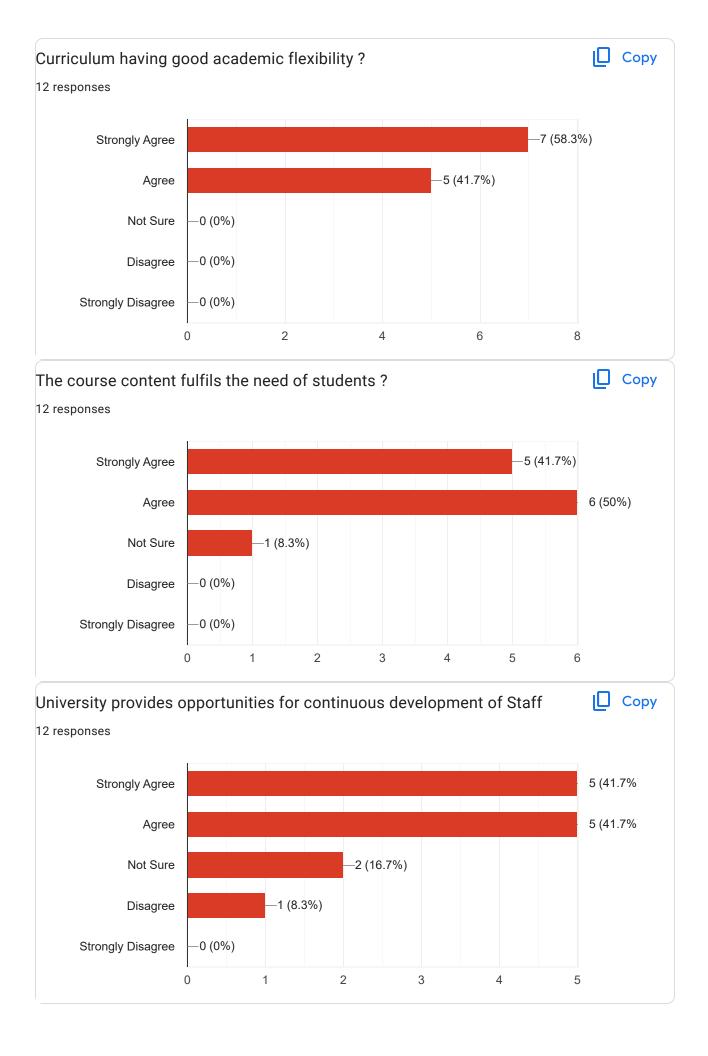

|  |
| Aromal Ashok                          |  |
| Dr.Gohilam K                          |  |
| Prof. Dr. S. Ramesh Raja              |  |
| Dr Sulmuna R                          |  |
| Year of passing                       |  |
| 4 responses                           |  |
| 2017                                  |  |
| 2019                                  |  |
| BDS August 2005 MDS October 2011      |  |
| 2022                                  |  |





Please rate your valuable feedback on the curriculum. For the review of syllabus/to improve quality of the programme











This content is neither created nor endorsed by Google. - <u>Terms of Service</u> - <u>Privacy Policy</u>

Does this form look suspicious? <u>Report</u>

Excellent current curriculum

CDE programs

















Please offer your comments / suggestions regarding any aspect of the curriculum 12 responses

Quota for final years (fixed prosthodontics) could be increased.

Moving with newer practices

Remove gunning splint and plaster model tooth prep from 3rd year preclinicals

No comments

Excellent current curriculum

Improve digitally

its well organized

Need reforms to the the Post graduate exam process to align with the current scenario

No changes suggested

Nil

Good

Its good

This content is neither created nor endorsed by Google. -  $\underline{\text{Terms of Service}}$  -  $\underline{\text{Privacy Policy}}$ Does this form look suspicious?  $\underline{\text{Report}}$ 

| Feedback on EXTERNAL EXPERTS  1 response